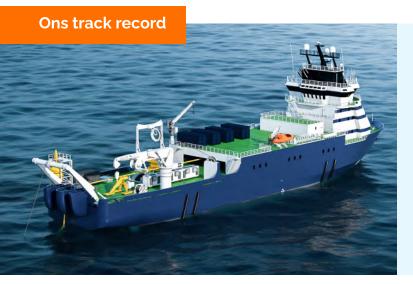

## De wereld verbinden: PSV Skandi Sotra Conversie naar een kabellegger

Voor de conversie van een platform supply vessel (PSV) naar een schip voor kabellegoperaties richt het ontwerp van Saltwater zich op stabiliteitsaanpassingen, herindeling van het dek, en de integratie van kabelbeheerapparatuur. Dit omvat vaak structurele modificaties voor het accommoderen van kabeltrommels, legsystemen en geavanceerde dynamische positioneringssystemen. Saltwater zorgt ervoor dat alle systemen naadloos in de bestaande constructie worden geïntegreerd, voor veilige en efficiënte offshore operaties.