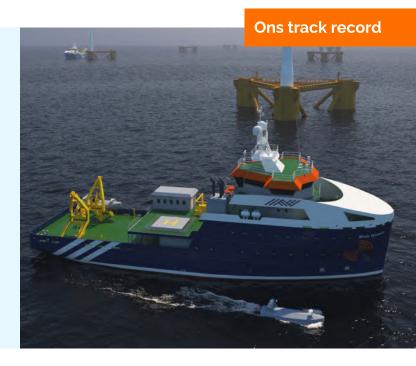

## Blue Quest; De volgende generatie offshore survey- en inspectieschepen

Saltwater Engineering presenteert Blue Quest, een speciaal ontworpen schip voor de offshore surveymarkt. Gebaseerd op jarenlange ervaring in scheepsconversies, hebben we Blue Quest ontwikkeld om de unieke uitdagingen van surveyoperaties aan te pakken, met voldoende dekruimte, sensorintegratie en minimale operationele geluidsoverlast.

De Blue Quest is afgestemd op geofysische surveys, kleinere geotechnische taken en UXO-identificatie en verwijdering. Het biedt een veelzijdig platform dat naadloos aan verschillende offshore behoeften kan worden aangepast. Dit ontwerp is een voorbeeld van de toewijding van Saltwater Engineering aan efficiëntie, duurzaamheid en toonaangevende functionaliteit in de industrie.