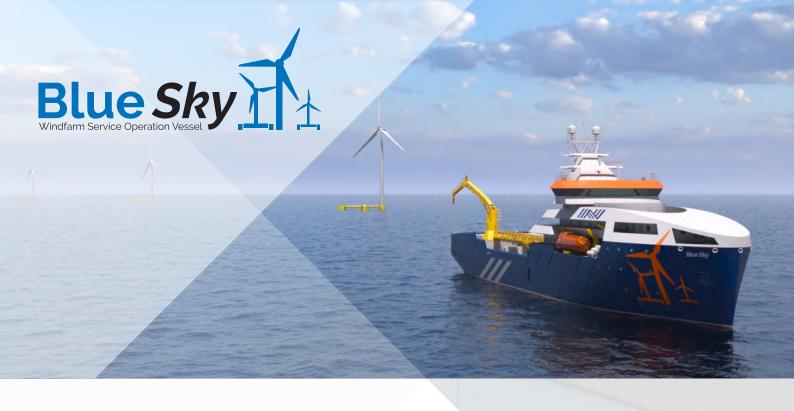

#### **CONSTRUCTION / CLASSIFICATION**

Vessel type: wind farm service operation vessel

### **MAIN DATA**

Length overall
Length waterline
Beam
Max. draught
Moonpool
86,22 m
83,00 m
19,5 m
5,5 m
3,6 x 3,0 m

# **DECK EQUIPMENT**

Main craneStore crane

Walk to work gangway

ROV

LARS

CTV

100T @ 15 m

3T @ 12 m

Fixed setup

Min. reach 15 m Max. reach 25 m

Cargo winch 650 kg @ 18,5 m

1x inspection class ROV

1x ROV LARS

1x 11,5 m +

1x single point davit